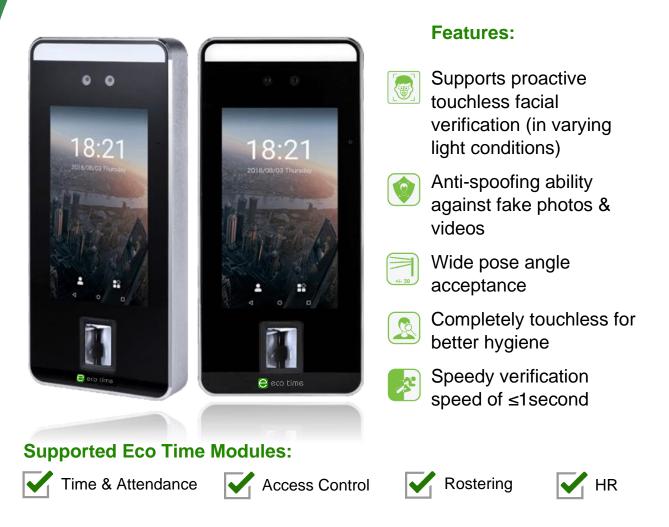

## **ECO FS-V5P:** Facial Recognition Time & Attendance and Access Control Clock

## **Specifications:**

| Face ID Capacity         | 6,000                                                         |
|--------------------------|---------------------------------------------------------------|
| Fingerprint Capacity     | 6,000 (standard) / 10,000 (optional)                          |
| RFID Card/Tag Capacity   | 10,000                                                        |
| Record Capacity          | 200,000                                                       |
| Display                  | 5-inch Touch Screen                                           |
| Verification Speed       | ≤1 second                                                     |
| Access Control Interface | Electric Locks, Door Sensors, Turnstiles, Vehicle Booms, etc. |
| Operating Temperature    | -10°C - 45°C                                                  |
| Dimensions               | 91.93mm x 202.93mm x 21.5mm                                   |