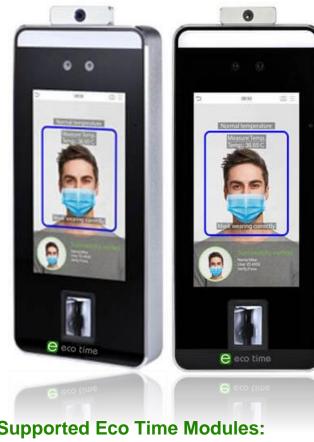

ECO FS-V5LT: Facial and/or Palm Verification with **Body Temperature Detection Terminal** 

## **Features:**

- Body temperature and • mask detection
- Supports both touchless facial and palm verification
- Supports other verification methods including fingerprint
- Works in varying light conditions
- Anti-spoofing ability against fake photos and videos
- Improved hygiene due to no-contact