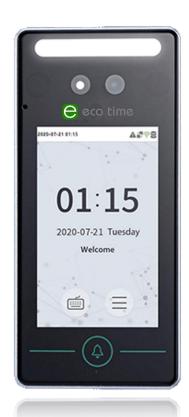

## **ECO FS-M:** Facial Recognition Time & Attendance and Access Control Clock

## **Specifications:**

| Face ID Capacity         | 800                                                           |
|--------------------------|---------------------------------------------------------------|
| Proximity Capacity       | 1,000                                                         |
| Record Capacity          | 150,000                                                       |
| Display                  | 4-inch Touch Screen                                           |
| Facial Recognition Speed | ≤1 second                                                     |
| Access Control Interface | Electric Locks, Door Sensors, Turnstiles, Vehicle Booms, etc. |
| Operating Temperature    | 0°C - 45°C                                                    |
| Dimensions               | 72.94mm x 157.94mm x 23mm                                     |
| Gross Weight             | 850g                                                          |