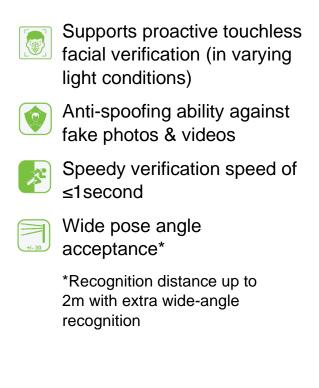

## **ECO FS-M:** Facial Recognition Time & Attendance and Access Control Clock



## Features:



## **Supported Eco Time Modules:**



Time & Attendance

Access Control





## **Specifications:**

| Face ID Capacity         | 800                                                           |
|--------------------------|---------------------------------------------------------------|
| Proximity Capacity       | 1,000                                                         |
| Record Capacity          | 150,000                                                       |
| Display                  | 4-inch Touch Screen                                           |
| Facial Recognition Speed | ≤1 second                                                     |
| Access Control Interface | Electric Locks, Door Sensors, Turnstiles, Vehicle Booms, etc. |
| Operating Temperature    | 0°C - 45°C