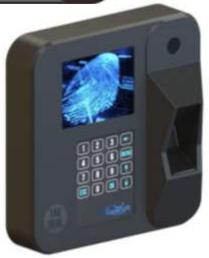

#### CS TimeClock 4470

#### Features:

- LCD Display
- Supports RFID Proximity Cards/Tags, Pin and Fingerprint **Biometrics**
- Supports a battery backup to provide up to 8 hours of standby time (sold separately)
- Supports Time and Attendance, Access Control and Job Costing
- Supports Power over Ethernet (POE)
- Supports Wi-Fi, 3G and 4G
- Supports export to payroll
- Replicates employees, clocking directions and employee biometrics between devices
- Supports bell/siren

## **Specifications:**

| Fingerprint Capacity     | 2,000                                                         |
|--------------------------|---------------------------------------------------------------|
| RFID Card/Tag Capacity   | 100,000                                                       |
| Record Capacity          | 500,000                                                       |
| Display                  | 3.5" LCD Colour Screen                                        |
| Dimensions               | 156mm (w) x 159mm (h) x 63mm (d)                              |
| Net Weight               | 481g                                                          |
| Access Control Interface | Electric Locks, Turnstiles, Vehicle Booms, Breathalysers etc. |
| Operating Temperature    | -15°C - 45+°C                                                 |