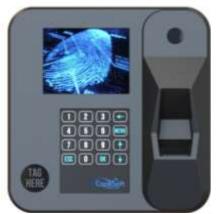

#### CS TimeClock 4470

#### Features:

- LCD Display
- Supports RFID Proximity Cards/Tags, Pin and Fingerprint **Biometrics**
- Supports a battery backup to provide up to 8 hours of standby time (sold separately)
- Supports Time and Attendance, Access Control and Job Costing
- Supports Power over Ethernet (POE)
- Supports Wi-Fi, 3G and 4G
- Supports export to payroll
- Replicates employees, clocking directions and employee biometrics between devices
- Supports bell/siren

## **Specifications:**

| Fingerprint Capacity     | 2,000                                                         |
|--------------------------|---------------------------------------------------------------|
| RFID Card/Tag Capacity   | 100,000                                                       |
| Record Capacity          | 500,000                                                       |
| Display                  | 3.5" LCD Colour Screen                                        |
| Dimensions               | 156mm (w) x 159mm (h) x 63mm (d)                              |
| Net Weight               | 481g                                                          |
| Access Control Interface | Electric Locks, Turnstiles, Vehicle Booms, Breathalysers etc. |
| Operating Temperature    | -15°C - 45+°C                                                 |